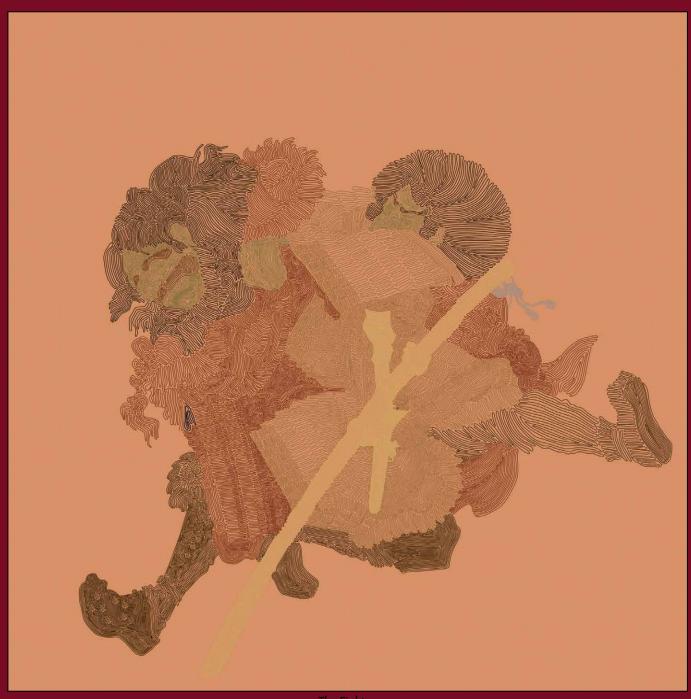

# Paolo Cappello for NODUS Intrigue Japonaise

Japonaise ntrigue collection of cushions. coordinated with a rug. designed for Nodus during one whole year. It is a cultural project, more than a decorative one, where the skill of Nepalese embroidery raises to the highest level of complexity to decorate pure cachemere cushions with figures from the 18th century Japanese theatre illustration, figures which were completely redesigned with an extremely articulated graphic pattern. A project that becomes a crossover of cultures where design had the role to create an actual dialog between distant worlds and experiences.

Son Size: 70x70 cm Material: cachemere and metallic yarn Technique: hand embroidery Production time: 3 months

The Fighters
Size: 70x70 cm
Material: cachemere and metallic yarn
Technique: hand embroidery
Production time: 3 months