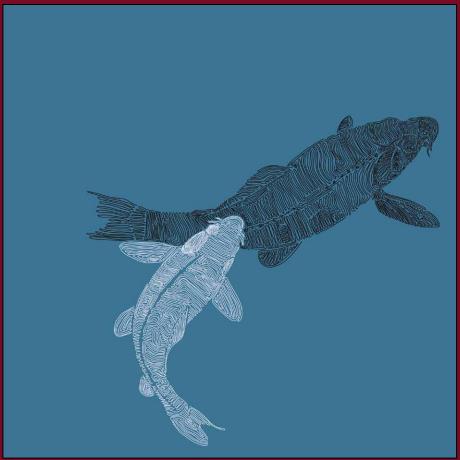

Swimming
Size: 50x50 cm
Material: cachemere and metallic yarn
Technique: hand embroidery
Production time: 3 months

The Warriors Size: 70x70 cm Material: cachemere and metallic yarn Technique: hand embroidery Production time: 3 months