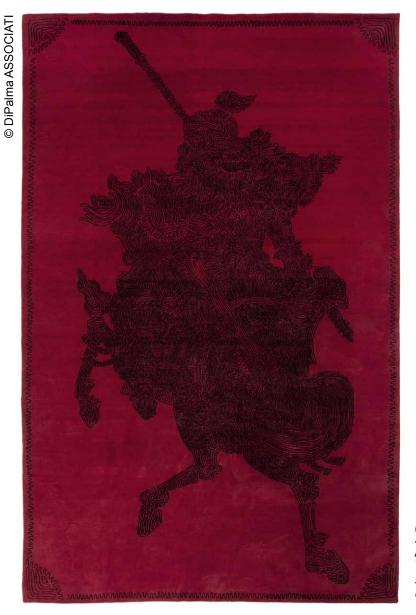

# Paolo Cappello for NODUS Intrigue Japonaise

Japonaise ntrigue collection of cushions. coordinated with a rug. designed for Nodus during one whole year. It is a cultural project, more than a decorative one, where the skill of Nepalese embroidery raises to the highest level of complexity to decorate pure cachemere cushions with figures from the 18th century Japanese theatre illustration, figures which were completely redesigned with an extremely articulated graphic pattern. A project that becomes a crossover of cultures where design had the role to create an actual dialog between distant worlds and experiences.

Intrigue Japonaise Rug Size: 300x200 cm Material: wool Technique: 100 knots per square inch Production time: 3 months

Woman Size: 70x70 cm Material: cachemere and metallic yarn Technique: hand embroidery Production time: 3 months