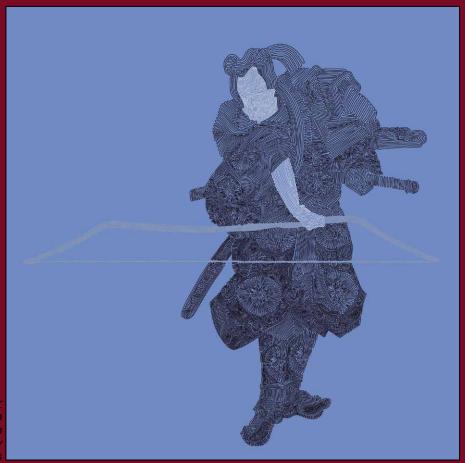

The Waiting
Size: 50x50 cm
Material: cachemere and metallic yarn
Technique: hand embroidery
Production time: 3 months

Archer Size: 70x70 cm Material: cachemere and metallic yarn Technique: hand embroidery Production time: 3 months