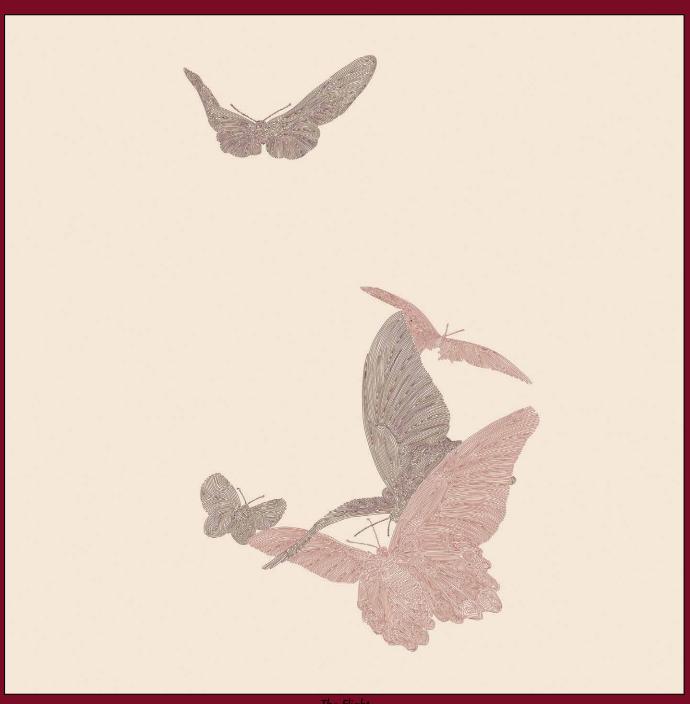

# Paolo Cappello for NODUS Intrigue Japonaise

Japonaise ntrigue collection of cushions. coordinated with a rug. designed for Nodus during one whole year. It is a cultural project, more than a decorative one, where the skill of Nepalese embroidery raises to the highest level of complexity to decorate pure cachemere cushions with figures from the 18th century Japanese theatre illustration, figures which were completely redesigned with an extremely articulated graphic pattern. A project that becomes a crossover of cultures where design had the role to create an actual dialog between distant worlds and experiences.

The Flight
Size: 50x50 cm
Material: cachemere and metallic yarn
Technique: hand embroidery
Production time: 3 months