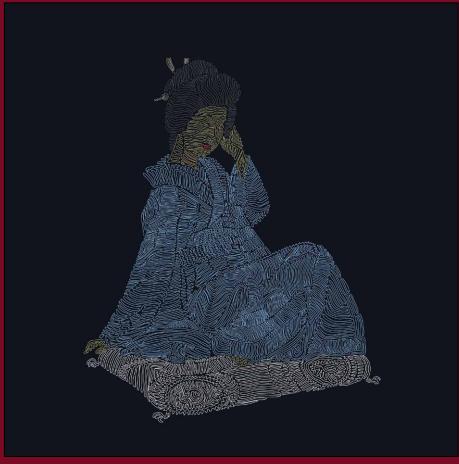

The Waiting
Size: 50x50 cm
Material: cachemere and metallic yarn
Technique: hand embroidery
Production time: 3 months

Archer Size: 70x70 cm Material: cachemere and metallic yarn Technique: hand embroidery Production time: 3 months