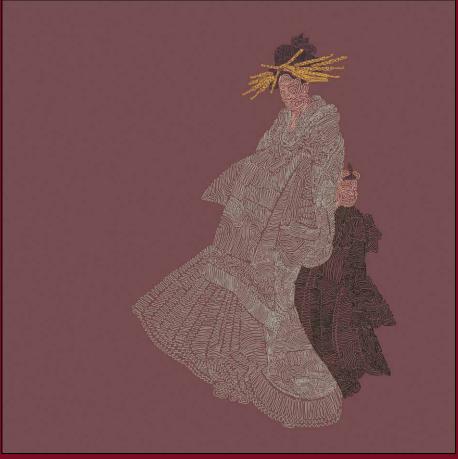

Intrigue Japonaise Rug Size: 300x200 cm Material: wool Technique: 100 knots per square inch Production time: 3 months

Woman Size: 70x70 cm Material: cachemere and metallic yarn Technique: hand embroidery Production time: 3 months