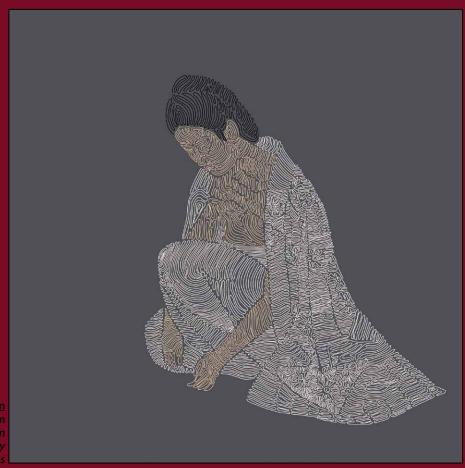

The Waiting
Size: 50x50 cm
Material: cachemere and metallic yarn
Technique: hand embroidery
Production time: 3 months

Archer Size: 70x70 cm Material: cachemere and metallic yarn Technique: hand embroidery Production time: 3 months