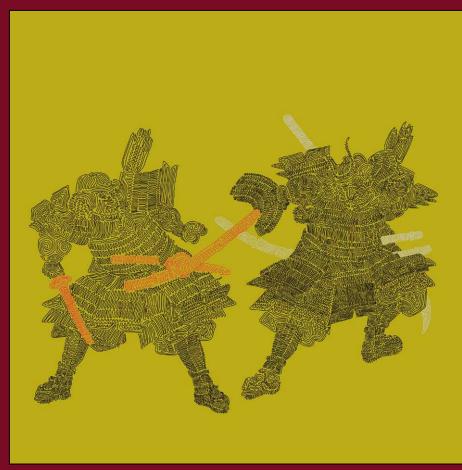

Swimming
Size: 50x50 cm
Material: cachemere and metallic yarn
Technique: hand embroidery
Production time: 3 months

The Warriors Size: 70x70 cm Material: cachemere and metallic yarn Technique: hand embroidery Production time: 3 months

Son Size: 70x70 cm Material: cachemere and metallic yarn Technique: hand embroidery Production time: 3 months

The Fighters
Size: 70x70 cm
Material: cachemere and metallic yarn
Technique: hand embroidery
Production time: 3 months