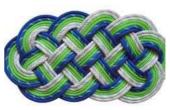

## The Flamingo Rug by Serena Confalonieri is Color Enriched Published: Apr 17, 2013

References: serenaconfalonieri and mocoloco

Jana Pijak Superstar

If you're looking to make a serious style statement in your home, the Flamingo Rug by Serena Confalonieri is sure to

enhance any drab space. The botanically abstract home accessory features an organic shape that is enriched with an abundance of bold floral imagery.

The colorful and ornate home accessory is a great statement piece for an all-white interior or a rich addition to an eclectically decorated room. Inspired

by the beauty of nature, the Flamingo Rug by Serena Confalonieri also pays homage to the art of 15th century Nordic painting.

Designed for home retailer Nodus, this home carpet accessory highlights oversized florals, vibrant color hues and a non linear shape that is organically opulent and decorative when displayed within one's home.