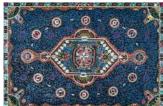

## The Flamingo Rug by Serena Confalonieri is Color Enriched Published: Apr 17, 2013

References: serenaconfalonieri and mocoloco

Jana Pijak Superstar

If you're looking to make a serious style statement in your home, the Flamingo Rug by Serena Confalonieri is sure to

enhance any drab space. The botanically abstract home accessory features an organic shape that is enriched with an abundance of bold floral imagery.

The colorful and ornate home accessory is a great statement piece for an all-white interior or a rich addition to an eclectically decorated room. Inspired

by the beauty of nature, the Flamingo Rug by Serena Confalonieri also pays homage to the art of 15th century Nordic painting.

Designed for home retailer Nodus, this home carpet accessory highlights oversized florals, vibrant color hues and a non linear shape that is organically opulent and decorative when displayed within one's home.