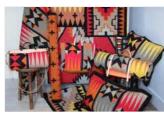

## The Flamingo Rug by Serena Confalonieri is Color Enriched Published: Apr 17, 2013

References: serenaconfalonieri and mocoloco

Jana Pijak Superstar

If you're looking to make a serious style statement in your home, the Flamingo Rug by Serena Confalonieri is sure to

enhance any drab space. The botanically abstract home accessory features an organic shape that is enriched with an abundance of bold floral imagery.

The colorful and ornate home accessory is a great statement piece for an all-white interior or a rich addition to an eclectically decorated room. Inspired

by the beauty of nature, the Flamingo Rug by Serena Confalonieri also pays homage to the art of 15th century Nordic painting.

Designed for home retailer Nodus, this home carpet accessory highlights oversized florals, vibrant color hues and a non linear shape that is organically opulent and decorative when displayed within one's home.