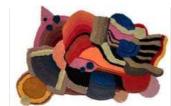

## The Flamingo Rug by Serena Confalonieri is Color Enriched Published: Apr 17, 2013

References: serenaconfalonieri and mocoloco

Jana Pijak Superstar

If you're looking to make a serious style statement in your home, the Flamingo Rug by Serena Confalonieri is sure to

enhance any drab space. The botanically abstract home accessory features an organic shape that is enriched with an abundance of bold floral imagery.

The colorful and ornate home accessory is a great statement piece for an all-white interior or a rich addition to an eclectically decorated room. Inspired

by the beauty of nature, the Flamingo Rug by Serena Confalonieri also pays homage to the art of 15th century Nordic painting.

Designed for home retailer Nodus, this home carpet accessory highlights oversized florals, vibrant color hues and a non linear shape that is organically opulent and decorative when displayed within one's home.