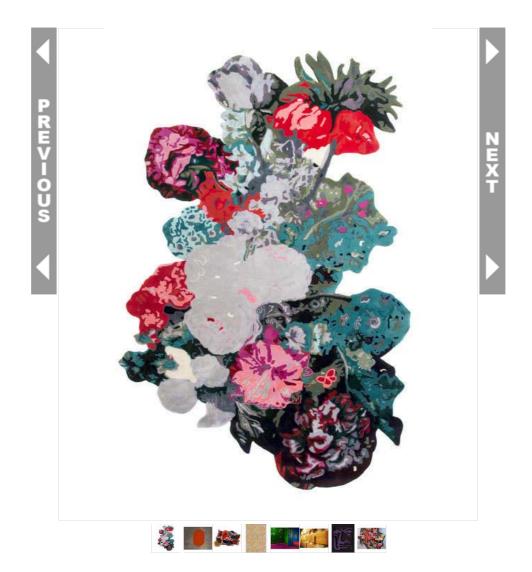

## The Flamingo Rug by Serena Confalonieri is Color Enriched Published: Apr 17, 2013

References: serenaconfalonieri and mocoloco

Jana Pijak Superstar

If you're looking to make a serious style statement in your home, the Flamingo Rug by Serena Confalonieri is sure to

enhance any drab space. The botanically abstract home accessory features an organic shape that is enriched with an abundance of bold floral imagery.

The colorful and ornate home accessory is a great statement piece for an all-white interior or a rich addition to an eclectically decorated room. Inspired

by the beauty of nature, the Flamingo Rug by Serena Confalonieri also pays homage to the art of 15th century Nordic painting.

Designed for home retailer Nodus, this home carpet accessory highlights oversized florals, vibrant color hues and a non linear shape that is organically opulent and decorative when displayed within one's home.